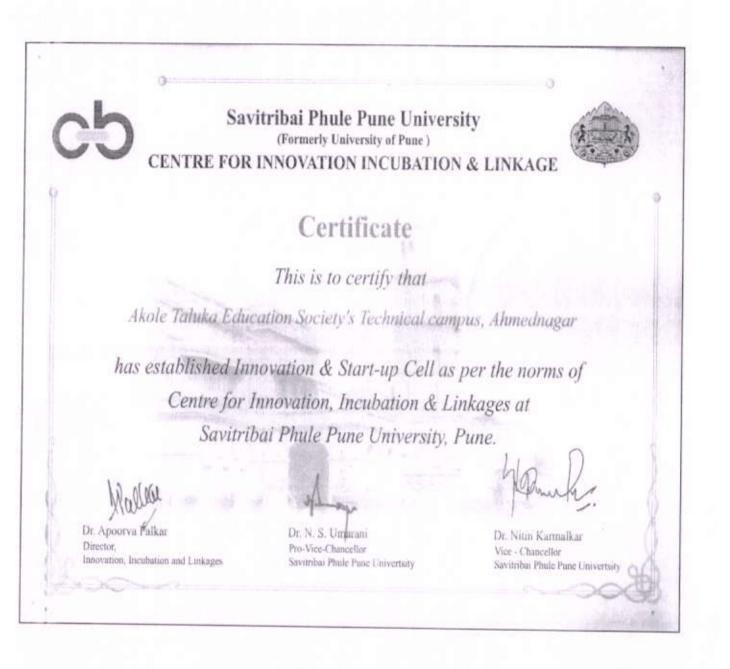

## AKOLE TALUKA EDUCATION SOCIETY'S TECHNICAL CAMPUS, AKOLE

At/Post. Tal. Akole, Dist. Ahmednagar - 422 601

Tel. 02424 221123/ 24, Web. www.atestc.com, email- <u>akole2011@gmail.com</u>, Approved by AICTE, Govt. of Maharashtra and affiliated to Savitribai Phule Pune University, Pune