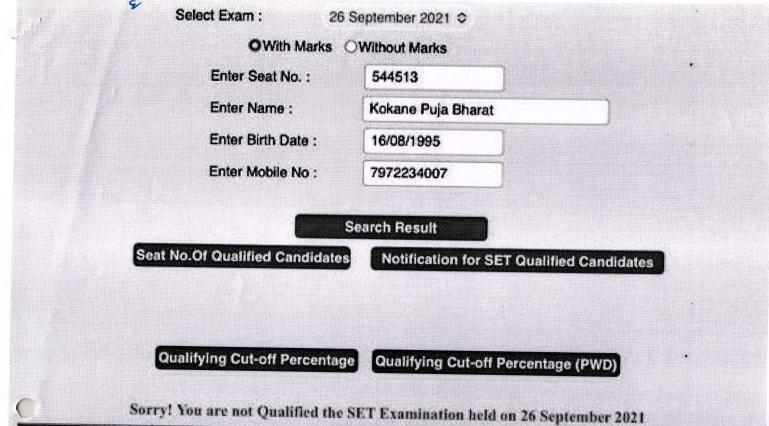

r Backward Classes -Non creamy layer (OBC-NCL), as per the central list of Other Backward Classes available on National Commission for Backward Classes (NCBC), Government of India website: www.ncbc.nic.in, candidate will be given such special concessions as may be decided by the UGC.
- 4. Candidates qualifying for the award of Junior Research fellowship will be eligible to receive fellowship of UGC under various schemes, subject to their finding placement in universities/IITs/institutions. The validity period of the offer is three years w.e.f. the date of issue of JRF Award Letter. However, in case the candidates who have already joined M. Phil. / Ph.D., the date of commencement of fellowship shall be from the date of declaration of NET result or date of their joining, whichever is late.



| ApplNo   | SeatNo | Name               | SubjectName                    | Paper1 | Paper2 | Result        |
|----------|--------|--------------------|--------------------------------|--------|--------|---------------|
| 13370019 | 544513 | KOKANE PUJA BHARAT | Computer Science & Application | 44     | 72     | Not Qualified |

### Note :

1) "AA" indicates that the candidate is "Absent" for Paper 2.

2) No revaluation (challenging of final answer key is not permitted as per UGC directives) of answer sheets is allowed in the SET Examination as per U.G.C. rules.

Minimum Eligibility requirement for considering a candidate for qualifying MH-SET as per new UGC guidelines.

|