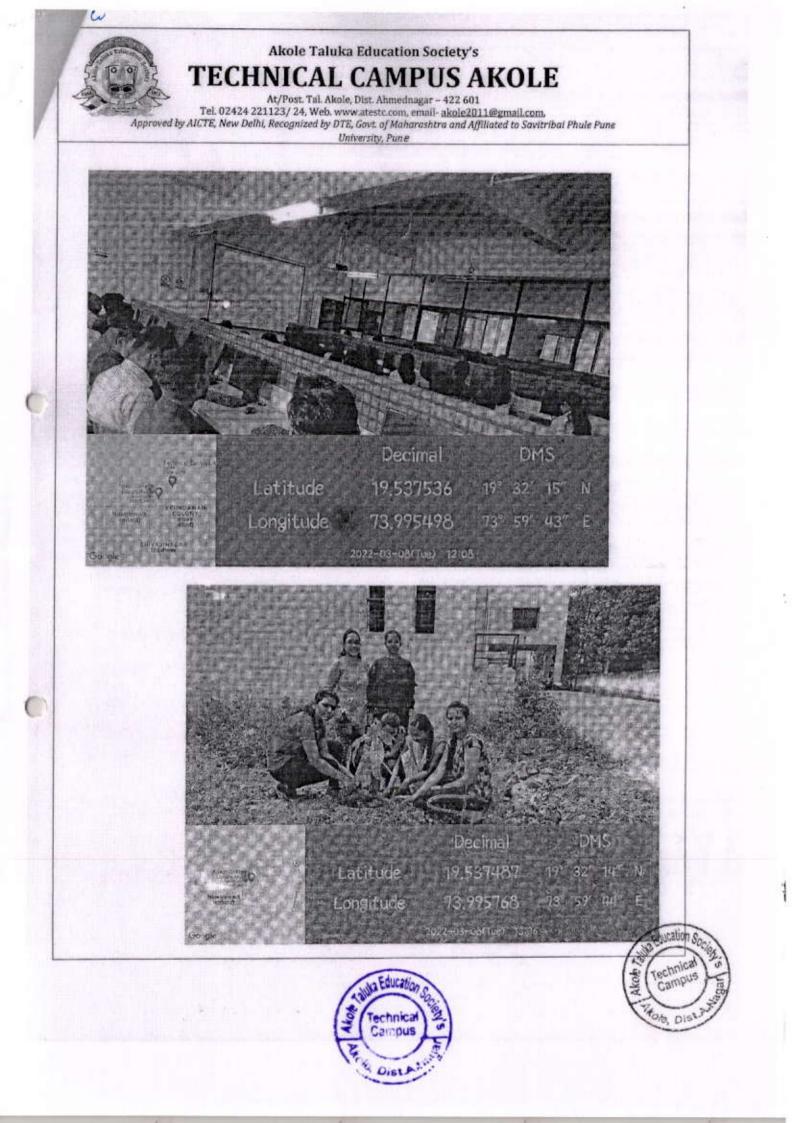

4. ICT/computing skills

0

8

| Name of the capacity development<br>and skills enhancement program | Date of<br>implementation<br>(DD-MM-YYYY) | Number of<br>students enrolled | Name of the agencies/consultants<br>involved with contact details (if any                                                                                  |  |
|--------------------------------------------------------------------|-------------------------------------------|--------------------------------|------------------------------------------------------------------------------------------------------------------------------------------------------------|--|
| 4th International Yoga Day Celebration                             | 21/06/2018                                | 60                             | Prof. S.K. Malunjkar<br>(Yoga Speaker) (9423045465)                                                                                                        |  |
| Workshop on ASP.NET Using C#                                       | 20/11/2018 to 24/11/2018                  | 6                              | Mr. Mahesh Nemane AM<br>SOFTWARE,AHMEDNAGAR,<br>(9763309835)                                                                                               |  |
| Case study on Amazonned-The<br>Amazing Story of Amazon             | 11/03/2019                                | 28                             | Mr. Bhushan Thorat,<br>Star Enterprises, Pune (9657608523)                                                                                                 |  |
| Workshop on Entrepreneurship &<br>Management Development           | 15/03/2019                                | 26                             | Mr. Ulhas Bhale<br>(Director, Udyam Info Solution<br>Pvt.Ltd., Aurangabad) Mr.<br>Vaibhav Gulve (Entrepreneur)<br>Tushar Jahagirdar<br>(Project Executive) |  |
| International Yoga Day                                             | 21/06/2019                                | 45                             | Prof. S.K. Malunjkar(Yoga Speaker)<br>(9423045465)                                                                                                         |  |
| Ideation Competition under Start-up &<br>Innovation Cell           | 21/06/2019                                | 6                              | Dr. Prashant R. Tambe<br>(Director,ATESs' Techncial Campus)<br>(9595757700)                                                                                |  |
| Fit India Movement                                                 | 29/08/2019                                | 46                             | UGC                                                                                                                                                        |  |
| Workshop on Android                                                | 10/10/2019 to<br>12/10/2019               | 33                             | Mr. Santosh Selokar<br>(MD, SSIT Pvt. Ltd.<br>Nagpur)(9657959184)                                                                                          |  |
| Workshop on Confidence Building                                    | 05/10/2019                                | 70                             | Prof. Pratibha More (Director,PM<br>Education & Business Solution,<br>Pune)(8983453434)                                                                    |  |
| Expert Lecture on Entrepreneurship<br>Development                  | 08/12/2019                                | 15                             | Dr.Rahul<br>Khandelwal(Professor,IMSCDR-<br>Ahmednagar)                                                                                                    |  |
| Guest Lecture on Spoken English &<br>Communication Skills          | 07/01/2022                                | 45 1                           | Prof. Hemant Mandlik<br>(Trainer & Counsellor)) (7798032827)                                                                                               |  |
| International Women's Day                                          | 08/03/2022                                | 43                             | Miss. Renuka Ghule,(High Court,<br>Member Board of Juvienile Justice,<br>Aurangabad)                                                                       |  |
| Norkshop on Soft Skills & Personality<br>Development               | 29/03/2022                                | 30                             | Mr. Kalyan Kumar<br>Soft Skill Trainer)                                                                                                                    |  |
| Inline Lecture Series on Best Practices<br>on Higher Education     | 30/05/2022                                |                                | Padma Shri Shridhar Vembu (Founder<br>& CEO, ZOHO Corp.)                                                                                                   |  |