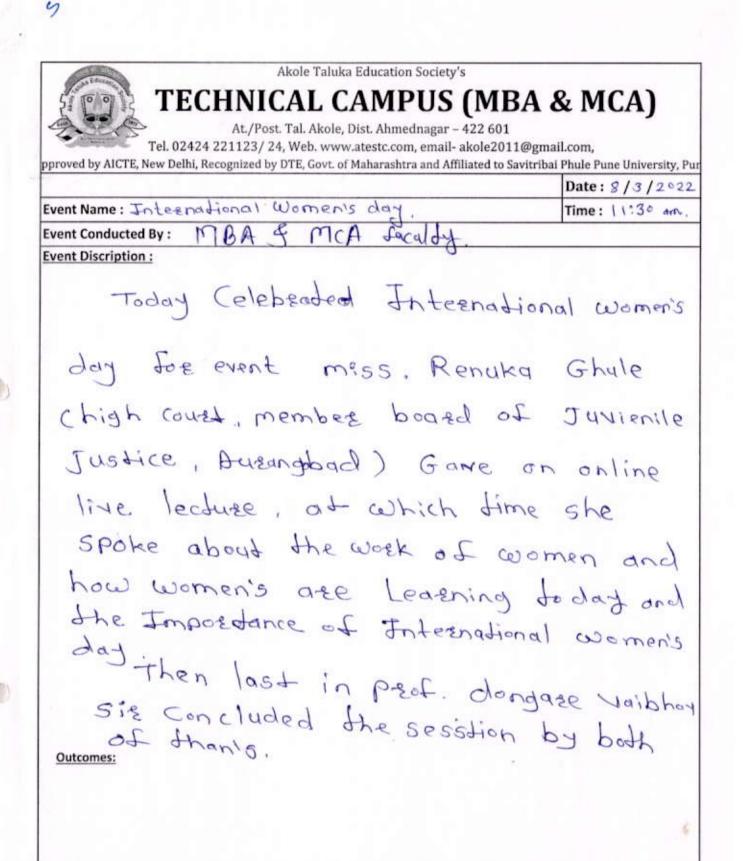

4. ICT/computing skills

0

8

| Name of the capacity development<br>and skills enhancement program | Date of<br>implementation<br>(DD-MM-YYYY) | Number of<br>students enrolled | Name of the agencies/consultants<br>involved with contact details (if any                                                                                  |  |
|--------------------------------------------------------------------|-------------------------------------------|--------------------------------|------------------------------------------------------------------------------------------------------------------------------------------------------------|--|
| 4th International Yoga Day Celebration                             | 21/06/2018                                | 60                             | Prof. S.K. Malunjkar<br>(Yoga Speaker) (9423045465)                                                                                                        |  |
| Workshop on ASP.NET Using C#                                       | 20/11/2018 to 24/11/2018                  | 6                              | Mr. Mahesh Nemane AM<br>SOFTWARE,AHMEDNAGAR,<br>(9763309835)                                                                                               |  |
| Case study on Amazonned-The<br>Amazing Story of Amazon             | 11/03/2019                                | 28                             | Mr. Bhushan Thorat,<br>Star Enterprises, Pune (9657608523)                                                                                                 |  |
| Workshop on Entrepreneurship &<br>Management Development           | 15/03/2019                                | 26                             | Mr. Ulhas Bhale<br>(Director, Udyam Info Solution<br>Pvt.Ltd., Aurangabad) Mr.<br>Vaibhav Gulve (Entrepreneur)<br>Tushar Jahagirdar<br>(Project Executive) |  |
| International Yoga Day                                             | 21/06/2019                                | 45                             | Prof. S.K. Malunjkar(Yoga Speaker)<br>(9423045465)                                                                                                         |  |
| Ideation Competition under Start-up &<br>Innovation Cell           | 21/06/2019                                | 6                              | Dr. Prashant R. Tambe<br>(Director,ATESs' Techncial Campus)<br>(9595757700)                                                                                |  |
| Fit India Movement                                                 | 29/08/2019                                | 46                             | UGC                                                                                                                                                        |  |
| Workshop on Android                                                | 10/10/2019 to<br>12/10/2019               | 33                             | Mr. Santosh Selokar<br>(MD, SSIT Pvt. Ltd.<br>Nagpur)(9657959184)                                                                                          |  |
| Workshop on Confidence Building                                    | 05/10/2019                                | 70                             | Prof. Pratibha More (Director,PM<br>Education & Business Solution,<br>Pune)(8983453434)                                                                    |  |
| Expert Lecture on Entrepreneurship<br>Development                  | 08/12/2019                                | 15                             | Dr.Rahul<br>Khandelwal(Professor,IMSCDR-<br>Ahmednagar)                                                                                                    |  |
| Guest Lecture on Spoken English &<br>Communication Skills          | 07/01/2022                                | 45 1                           | Prof. Hemant Mandlik<br>(Trainer & Counsellor)) (7798032827)                                                                                               |  |
| International Women's Day                                          | 08/03/2022                                | 43                             | Miss. Renuka Ghule,(High Court,<br>Member Board of Juvienile Justice,<br>Aurangabad)                                                                       |  |
| Norkshop on Soft Skills & Personality<br>Development               | 29/03/2022                                | 30                             | Mr. Kalyan Kumar<br>Soft Skill Trainer)                                                                                                                    |  |
| Inline Lecture Series on Best Practices<br>on Higher Education     | 30/05/2022                                |                                | Padma Shri Shridhar Vembu (Founder<br>& CEO, ZOHO Corp.)                                                                                                   |  |