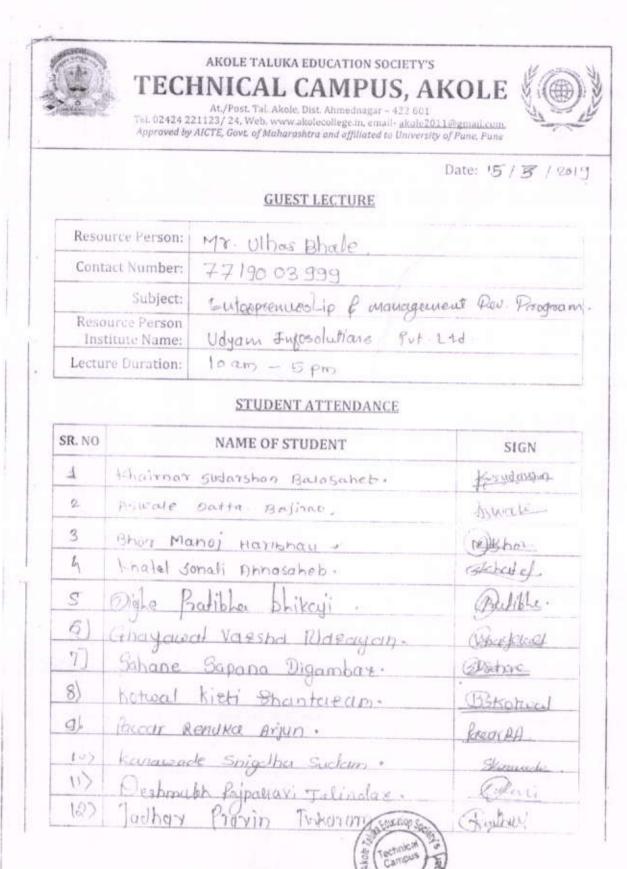

4. ICT/computing skills

0

8

| Name of the capacity development<br>and skills enhancement program | Date of<br>implementation<br>(DD-MM-YYYY) | Number of<br>students enrolled | Name of the agencies/consultants<br>involved with contact details (if any                                                                                  |  |
|--------------------------------------------------------------------|-------------------------------------------|--------------------------------|------------------------------------------------------------------------------------------------------------------------------------------------------------|--|
| 4th International Yoga Day Celebration                             | 21/06/2018                                | 60                             | Prof. S.K. Malunjkar<br>(Yoga Speaker) (9423045465)                                                                                                        |  |
| Workshop on ASP.NET Using C#                                       | 20/11/2018 to 24/11/2018                  | 6                              | Mr. Mahesh Nemane AM<br>SOFTWARE,AHMEDNAGAR,<br>(9763309835)                                                                                               |  |
| Case study on Amazonned-The<br>Amazing Story of Amazon             | 11/03/2019                                | 28                             | Mr. Bhushan Thorat,<br>Star Enterprises, Pune (9657608523)                                                                                                 |  |
| Workshop on Entrepreneurship &<br>Management Development           | 15/03/2019                                | 26                             | Mr. Ulhas Bhale<br>(Director, Udyam Info Solution<br>Pvt.Ltd., Aurangabad) Mr.<br>Vaibhav Gulve (Entrepreneur)<br>Tushar Jahagirdar<br>(Project Executive) |  |
| International Yoga Day                                             | 21/06/2019                                | 45                             | Prof. S.K. Malunjkar(Yoga Speaker)<br>(9423045465)                                                                                                         |  |
| Ideation Competition under Start-up &<br>Innovation Cell           | 21/06/2019                                | 6                              | Dr. Prashant R. Tambe<br>(Director,ATESs' Techncial Campus)<br>(9595757700)                                                                                |  |
| Fit India Movement                                                 | 29/08/2019                                | 46                             | UGC                                                                                                                                                        |  |
| Workshop on Android                                                | 10/10/2019 to<br>12/10/2019               | 33                             | Mr. Santosh Selokar<br>(MD, SSIT Pvt. Ltd.<br>Nagpur)(9657959184)                                                                                          |  |
| Workshop on Confidence Building                                    | 05/10/2019                                | 70                             | Prof. Pratibha More (Director,PM<br>Education & Business Solution,<br>Pune)(8983453434)                                                                    |  |
| Expert Lecture on Entrepreneurship<br>Development                  | 08/12/2019                                | 15                             | Dr.Rahul<br>Khandelwal(Professor,IMSCDR-<br>Ahmednagar)                                                                                                    |  |
| Guest Lecture on Spoken English &<br>Communication Skills          | 07/01/2022                                | 45 1                           | Prof. Hemant Mandlik<br>(Trainer & Counsellor)) (7798032827)                                                                                               |  |
| International Women's Day                                          | 08/03/2022                                | 43                             | Miss. Renuka Ghule,(High Court,<br>Member Board of Juvienile Justice,<br>Aurangabad)                                                                       |  |
| Norkshop on Soft Skills & Personality<br>Development               | 29/03/2022                                | 30                             | Mr. Kalyan Kumar<br>Soft Skill Trainer)                                                                                                                    |  |
| Inline Lecture Series on Best Practices<br>on Higher Education     | 30/05/2022                                |                                | Padma Shri Shridhar Vembu (Founder<br>& CEO, ZOHO Corp.)                                                                                                   |  |