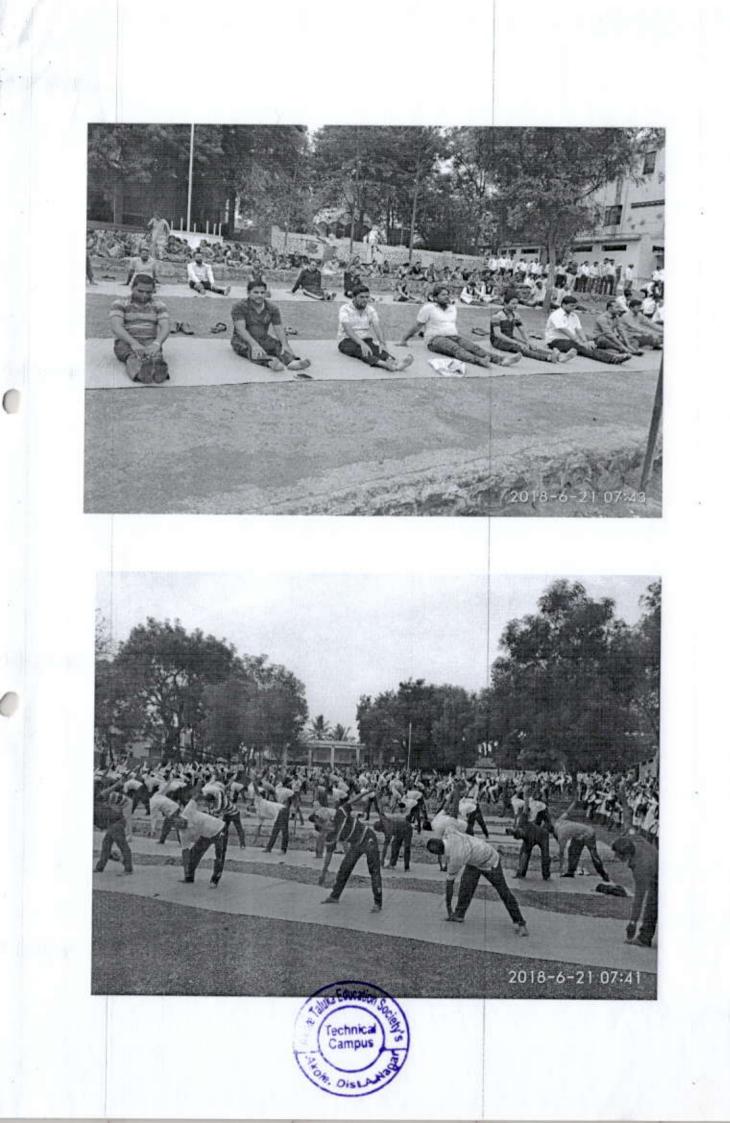

5.1.2 Capacity building and skills enhancement initiatives taken by the institution include the following 1. Soft skills,

2. Language and communication skills,

3. Life skills (Yoga, physical fitness, health and hygiene),

4. ICT/computing skills

0

8

| Name of the capacity development<br>and skills enhancement program | Date of<br>implementation<br>(DD-MM-YYYY) | Number of<br>students enrolled | Name of the agencies/consultants<br>involved with contact details (if any                                                                                  |  |
|--------------------------------------------------------------------|-------------------------------------------|--------------------------------|------------------------------------------------------------------------------------------------------------------------------------------------------------|--|
| 4th International Yoga Day Celebration                             | 21/06/2018                                | 60                             | Prof. S.K. Malunjkar<br>(Yoga Speaker) (9423045465)                                                                                                        |  |
| Workshop on ASP.NET Using C#                                       | 20/11/2018 to 24/11/2018                  | 6                              | Mr. Mahesh Nemane AM<br>SOFTWARE,AHMEDNAGAR,<br>(9763309835)                                                                                               |  |
| Case study on Amazonned-The<br>Amazing Story of Amazon             | 11/03/2019                                | 28                             | Mr. Bhushan Thorat,<br>Star Enterprises, Pune (9657608523)                                                                                                 |  |
| Workshop on Entrepreneurship &<br>Management Development           | 15/03/2019                                | 26                             | Mr. Ulhas Bhale<br>(Director, Udyam Info Solution<br>Pvt.Ltd., Aurangabad) Mr.<br>Vaibhav Gulve (Entrepreneur)<br>Tushar Jahagirdar<br>(Project Executive) |  |
| International Yoga Day                                             | 21/06/2019                                | 45                             | Prof. S.K. Malunjkar(Yoga Speaker)<br>(9423045465)                                                                                                         |  |
| Ideation Competition under Start-up &<br>Innovation Cell           | 21/06/2019                                | 6                              | Dr. Prashant R. Tambe<br>(Director,ATESs' Techncial Campus)<br>(9595757700)                                                                                |  |
| Fit India Movement                                                 | 29/08/2019                                | 46                             | UGC                                                                                                                                                        |  |
| Workshop on Android                                                | 10/10/2019 to<br>12/10/2019               | 33                             | Mr. Santosh Selokar<br>(MD, SSIT Pvt. Ltd.<br>Nagpur)(9657959184)                                                                                          |  |
| Workshop on Confidence Building                                    | 05/10/2019                                | 70                             | Prof. Pratibha More (Director,PM<br>Education & Business Solution,<br>Pune)(8983453434)                                                                    |  |
| Expert Lecture on Entrepreneurship<br>Development                  | 08/12/2019                                | 15                             | Dr.Rahul<br>Khandelwal(Professor,IMSCDR-<br>Ahmednagar)                                                                                                    |  |
| Guest Lecture on Spoken English &<br>Communication Skills          | 07/01/2022                                | 45 1                           | Prof. Hemant Mandlik<br>(Trainer & Counsellor)) (7798032827)                                                                                               |  |
| International Women's Day                                          | 08/03/2022                                | 43                             | Miss. Renuka Ghule,(High Court,<br>Member Board of Juvienile Justice,<br>Aurangabad)                                                                       |  |
| Norkshop on Soft Skills & Personality<br>Development               | 29/03/2022                                | 30                             | Mr. Kalyan Kumar<br>Soft Skill Trainer)                                                                                                                    |  |
| Inline Lecture Series on Best Practices<br>on Higher Education     | 30/05/2022                                |                                | Padma Shri Shridhar Vembu (Founder<br>& CEO, ZOHO Corp.)                                                                                                   |  |