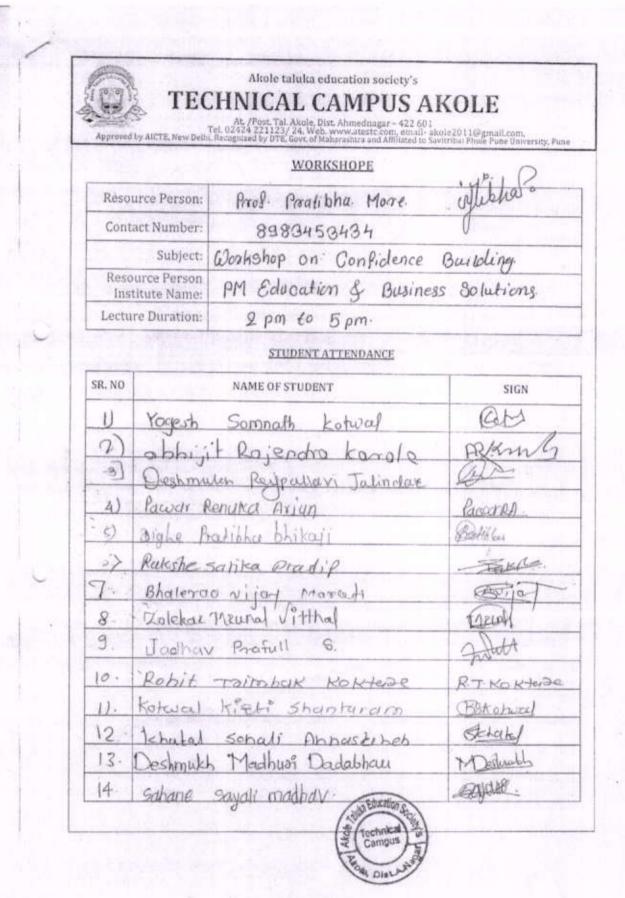

4. ICT/computing skills

0

8

| Name of the capacity development<br>and skills enhancement program | Date of<br>implementation<br>(DD-MM-YYYY) | Number of<br>students enrolled | Name of the agencies/consultants<br>involved with contact details (if any                                                                                  |  |
|--------------------------------------------------------------------|-------------------------------------------|--------------------------------|------------------------------------------------------------------------------------------------------------------------------------------------------------|--|
| 4th International Yoga Day Celebration                             | 21/06/2018                                | 60                             | Prof. S.K. Malunjkar<br>(Yoga Speaker) (9423045465)                                                                                                        |  |
| Workshop on ASP.NET Using C#                                       | 20/11/2018 to 24/11/2018                  | 6                              | Mr. Mahesh Nemane AM<br>SOFTWARE,AHMEDNAGAR,<br>(9763309835)                                                                                               |  |
| Case study on Amazonned-The<br>Amazing Story of Amazon             | 11/03/2019                                | 28                             | Mr. Bhushan Thorat,<br>Star Enterprises, Pune (9657608523)                                                                                                 |  |
| Workshop on Entrepreneurship &<br>Management Development           | 15/03/2019                                | 26                             | Mr. Ulhas Bhale<br>(Director, Udyam Info Solution<br>Pvt.Ltd., Aurangabad) Mr.<br>Vaibhav Gulve (Entrepreneur)<br>Tushar Jahagirdar<br>(Project Executive) |  |
| International Yoga Day                                             | 21/06/2019                                | 45                             | Prof. S.K. Malunjkar(Yoga Speaker)<br>(9423045465)                                                                                                         |  |
| Ideation Competition under Start-up &<br>Innovation Cell           | 21/06/2019                                | 6                              | Dr. Prashant R. Tambe<br>(Director,ATESs' Techncial Campus)<br>(9595757700)                                                                                |  |
| Fit India Movement                                                 | 29/08/2019                                | 46                             | UGC                                                                                                                                                        |  |
| Workshop on Android                                                | 10/10/2019 to<br>12/10/2019               | 33                             | Mr. Santosh Selokar<br>(MD, SSIT Pvt. Ltd.<br>Nagpur)(9657959184)                                                                                          |  |
| Workshop on Confidence Building                                    | 05/10/2019                                | 70                             | Prof. Pratibha More (Director,PM<br>Education & Business Solution,<br>Pune)(8983453434)                                                                    |  |
| Expert Lecture on Entrepreneurship<br>Development                  | 08/12/2019                                | 15                             | Dr.Rahul<br>Khandelwal(Professor,IMSCDR-<br>Ahmednagar)                                                                                                    |  |
| Guest Lecture on Spoken English &<br>Communication Skills          | 07/01/2022                                | 45 1                           | Prof. Hemant Mandlik<br>(Trainer & Counsellor)) (7798032827)                                                                                               |  |
| International Women's Day                                          | 08/03/2022                                | 43                             | Miss. Renuka Ghule,(High Court,<br>Member Board of Juvienile Justice,<br>Aurangabad)                                                                       |  |
| Norkshop on Soft Skills & Personality<br>Development               | 29/03/2022                                | 30                             | Mr. Kalyan Kumar<br>Soft Skill Trainer)                                                                                                                    |  |
| Inline Lecture Series on Best Practices<br>on Higher Education     | 30/05/2022                                |                                | Padma Shri Shridhar Vembu (Founder<br>& CEO, ZOHO Corp.)                                                                                                   |  |