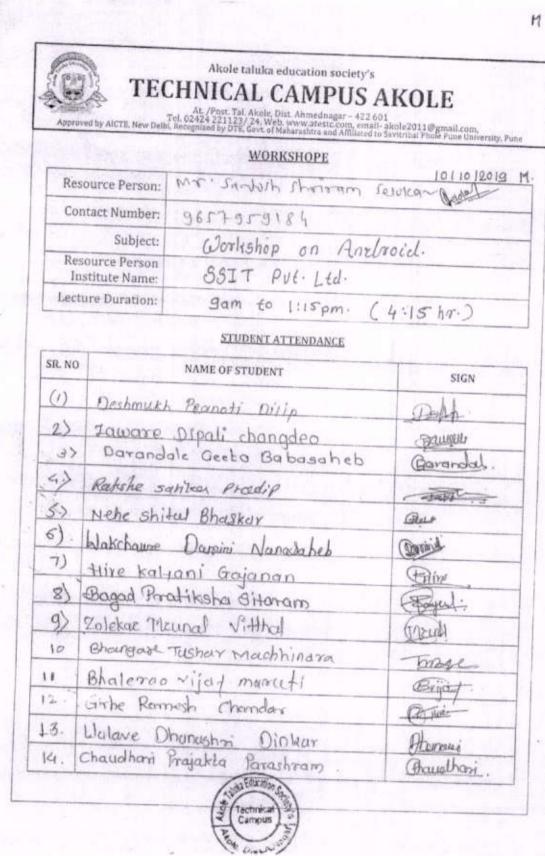

4. ICT/computing skills

0

8

| Name of the capacity development<br>and skills enhancement program | Date of<br>implementation<br>(DD-MM-YYYY) | Number of<br>students enrolled | Name of the agencies/consultants<br>involved with contact details (if any                                                                                  |  |
|--------------------------------------------------------------------|-------------------------------------------|--------------------------------|------------------------------------------------------------------------------------------------------------------------------------------------------------|--|
| 4th International Yoga Day Celebration                             | 21/06/2018                                | 60                             | Prof. S.K. Malunjkar<br>(Yoga Speaker) (9423045465)                                                                                                        |  |
| Workshop on ASP.NET Using C#                                       | 20/11/2018 to 24/11/2018                  | 6                              | Mr. Mahesh Nemane AM<br>SOFTWARE,AHMEDNAGAR,<br>(9763309835)                                                                                               |  |
| Case study on Amazonned-The<br>Amazing Story of Amazon             | 11/03/2019                                | 28                             | Mr. Bhushan Thorat,<br>Star Enterprises, Pune (9657608523)                                                                                                 |  |
| Workshop on Entrepreneurship &<br>Management Development           | 15/03/2019                                | 26                             | Mr. Ulhas Bhale<br>(Director, Udyam Info Solution<br>Pvt.Ltd., Aurangabad) Mr.<br>Vaibhav Gulve (Entrepreneur)<br>Tushar Jahagirdar<br>(Project Executive) |  |
| International Yoga Day                                             | 21/06/2019                                | 45                             | Prof. S.K. Malunjkar(Yoga Speaker)<br>(9423045465)                                                                                                         |  |
| Ideation Competition under Start-up &<br>Innovation Cell           | 21/06/2019                                | 6                              | Dr. Prashant R. Tambe<br>(Director,ATESs' Techncial Campus)<br>(9595757700)                                                                                |  |
| Fit India Movement                                                 | 29/08/2019                                | 46                             | UGC                                                                                                                                                        |  |
| Workshop on Android                                                | 10/10/2019 to<br>12/10/2019               | 33                             | Mr. Santosh Selokar<br>(MD, SSIT Pvt. Ltd.<br>Nagpur)(9657959184)                                                                                          |  |
| Workshop on Confidence Building                                    | 05/10/2019                                | 70                             | Prof. Pratibha More (Director,PM<br>Education & Business Solution,<br>Pune)(8983453434)                                                                    |  |
| Expert Lecture on Entrepreneurship<br>Development                  | 08/12/2019                                | 15                             | Dr.Rahul<br>Khandelwal(Professor,IMSCDR-<br>Ahmednagar)                                                                                                    |  |
| Guest Lecture on Spoken English &<br>Communication Skills          | 07/01/2022                                | 45 1                           | Prof. Hemant Mandlik<br>(Trainer & Counsellor)) (7798032827)                                                                                               |  |
| International Women's Day                                          | 08/03/2022                                | 43                             | Miss. Renuka Ghule,(High Court,<br>Member Board of Juvienile Justice,<br>Aurangabad)                                                                       |  |
| Norkshop on Soft Skills & Personality<br>Development               | 29/03/2022                                | 30                             | Mr. Kalyan Kumar<br>Soft Skill Trainer)                                                                                                                    |  |
| Inline Lecture Series on Best Practices<br>on Higher Education     | 30/05/2022                                |                                | Padma Shri Shridhar Vembu (Founder<br>& CEO, ZOHO Corp.)                                                                                                   |  |