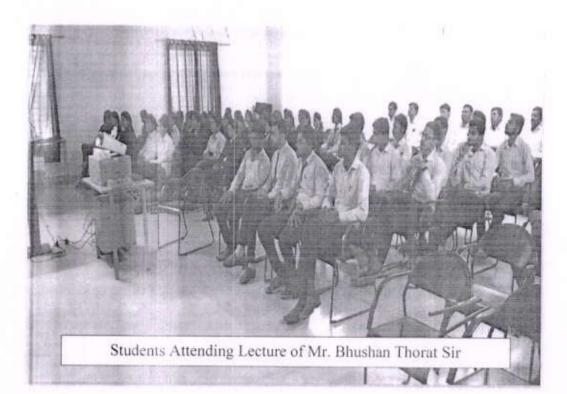

4. ICT/computing skills

0

8

| Name of the capacity development<br>and skills enhancement program | Date of<br>implementation<br>(DD-MM-YYYY) | Number of<br>students enrolled | Name of the agencies/consultants<br>involved with contact details (if any                                                                                  |  |
|--------------------------------------------------------------------|-------------------------------------------|--------------------------------|------------------------------------------------------------------------------------------------------------------------------------------------------------|--|
| 4th International Yoga Day Celebration                             | 21/06/2018                                | 60                             | Prof. S.K. Malunjkar<br>(Yoga Speaker) (9423045465)                                                                                                        |  |
| Workshop on ASP.NET Using C#                                       | 20/11/2018 to 24/11/2018                  | 6                              | Mr. Mahesh Nemane AM<br>SOFTWARE,AHMEDNAGAR,<br>(9763309835)                                                                                               |  |
| Case study on Amazonned-The<br>Amazing Story of Amazon             | 11/03/2019                                | 28                             | Mr. Bhushan Thorat,<br>Star Enterprises, Pune (9657608523)                                                                                                 |  |
| Workshop on Entrepreneurship &<br>Management Development           | 15/03/2019                                | 26                             | Mr. Ulhas Bhale<br>(Director, Udyam Info Solution<br>Pvt.Ltd., Aurangabad) Mr.<br>Vaibhav Gulve (Entrepreneur)<br>Tushar Jahagirdar<br>(Project Executive) |  |
| International Yoga Day                                             | 21/06/2019                                | 45                             | Prof. S.K. Malunjkar(Yoga Speaker)<br>(9423045465)                                                                                                         |  |
| Ideation Competition under Start-up &<br>Innovation Cell           | 21/06/2019                                | 6                              | Dr. Prashant R. Tambe<br>(Director,ATESs' Techncial Campus)<br>(9595757700)                                                                                |  |
| Fit India Movement                                                 | 29/08/2019                                | 46                             | UGC                                                                                                                                                        |  |
| Workshop on Android                                                | 10/10/2019 to<br>12/10/2019               | 33                             | Mr. Santosh Selokar<br>(MD, SSIT Pvt. Ltd.<br>Nagpur)(9657959184)                                                                                          |  |
| Workshop on Confidence Building                                    | 05/10/2019                                | 70                             | Prof. Pratibha More (Director,PM<br>Education & Business Solution,<br>Pune)(8983453434)                                                                    |  |
| Expert Lecture on Entrepreneurship<br>Development                  | 08/12/2019                                | 15                             | Dr.Rahul<br>Khandelwal(Professor,IMSCDR-<br>Ahmednagar)                                                                                                    |  |
| Guest Lecture on Spoken English &<br>Communication Skills          | 07/01/2022                                | 45 1                           | Prof. Hemant Mandlik<br>(Trainer & Counsellor)) (7798032827)                                                                                               |  |
| International Women's Day                                          | 08/03/2022                                | 43                             | Miss. Renuka Ghule,(High Court,<br>Member Board of Juvienile Justice,<br>Aurangabad)                                                                       |  |
| Norkshop on Soft Skills & Personality<br>Development               | 29/03/2022                                | 30                             | Mr. Kalyan Kumar<br>Soft Skill Trainer)                                                                                                                    |  |
| Inline Lecture Series on Best Practices<br>on Higher Education     | 30/05/2022                                |                                | Padma Shri Shridhar Vembu (Founder<br>& CEO, ZOHO Corp.)                                                                                                   |  |