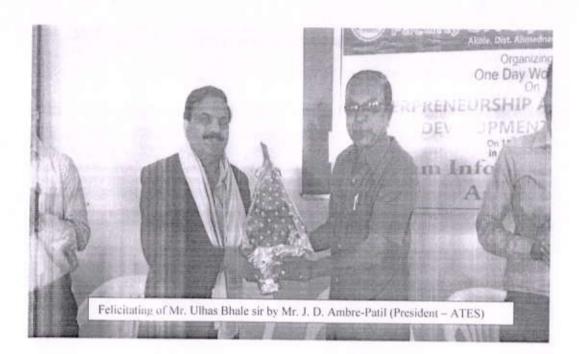

4. ICT/computing skills

0

8

| Name of the capacity development<br>and skills enhancement program | Date of<br>implementation<br>(DD-MM-YYYY) | Number of<br>students enrolled | Name of the agencies/consultants<br>involved with contact details (if any                                                                                  |  |
|--------------------------------------------------------------------|-------------------------------------------|--------------------------------|------------------------------------------------------------------------------------------------------------------------------------------------------------|--|
| 4th International Yoga Day Celebration                             | 21/06/2018                                | 60                             | Prof. S.K. Malunjkar<br>(Yoga Speaker) (9423045465)                                                                                                        |  |
| Workshop on ASP.NET Using C#                                       | 20/11/2018 to 24/11/2018                  | 6                              | Mr. Mahesh Nemane AM<br>SOFTWARE,AHMEDNAGAR,<br>(9763309835)                                                                                               |  |
| Case study on Amazonned-The<br>Amazing Story of Amazon             | 11/03/2019                                | 28                             | Mr. Bhushan Thorat,<br>Star Enterprises, Pune (9657608523)                                                                                                 |  |
| Workshop on Entrepreneurship &<br>Management Development           | 15/03/2019                                | 26                             | Mr. Ulhas Bhale<br>(Director, Udyam Info Solution<br>Pvt.Ltd., Aurangabad) Mr.<br>Vaibhav Gulve (Entrepreneur)<br>Tushar Jahagirdar<br>(Project Executive) |  |
| International Yoga Day                                             | 21/06/2019                                | 45                             | Prof. S.K. Malunjkar(Yoga Speaker)<br>(9423045465)                                                                                                         |  |
| Ideation Competition under Start-up &<br>Innovation Cell           | 21/06/2019                                | 6                              | Dr. Prashant R. Tambe<br>(Director,ATESs' Techncial Campus)<br>(9595757700)                                                                                |  |
| Fit India Movement                                                 | 29/08/2019                                | 46                             | UGC                                                                                                                                                        |  |
| Workshop on Android                                                | 10/10/2019 to<br>12/10/2019               | 33                             | Mr. Santosh Selokar<br>(MD, SSIT Pvt. Ltd.<br>Nagpur)(9657959184)                                                                                          |  |
| Workshop on Confidence Building                                    | 05/10/2019                                | 70                             | Prof. Pratibha More (Director,PM<br>Education & Business Solution,<br>Pune)(8983453434)                                                                    |  |
| Expert Lecture on Entrepreneurship<br>Development                  | 08/12/2019                                | 15                             | Dr.Rahul<br>Khandelwal(Professor,IMSCDR-<br>Ahmednagar)                                                                                                    |  |
| Guest Lecture on Spoken English &<br>Communication Skills          | 07/01/2022                                | 45 1                           | Prof. Hemant Mandlik<br>(Trainer & Counsellor)) (7798032827)                                                                                               |  |
| International Women's Day                                          | 08/03/2022                                | 43                             | Miss. Renuka Ghule,(High Court,<br>Member Board of Juvienile Justice,<br>Aurangabad)                                                                       |  |
| Norkshop on Soft Skills & Personality<br>Development               | 29/03/2022                                | 30                             | Mr. Kalyan Kumar<br>Soft Skill Trainer)                                                                                                                    |  |
| Inline Lecture Series on Best Practices<br>on Higher Education     | 30/05/2022                                |                                | Padma Shri Shridhar Vembu (Founder<br>& CEO, ZOHO Corp.)                                                                                                   |  |