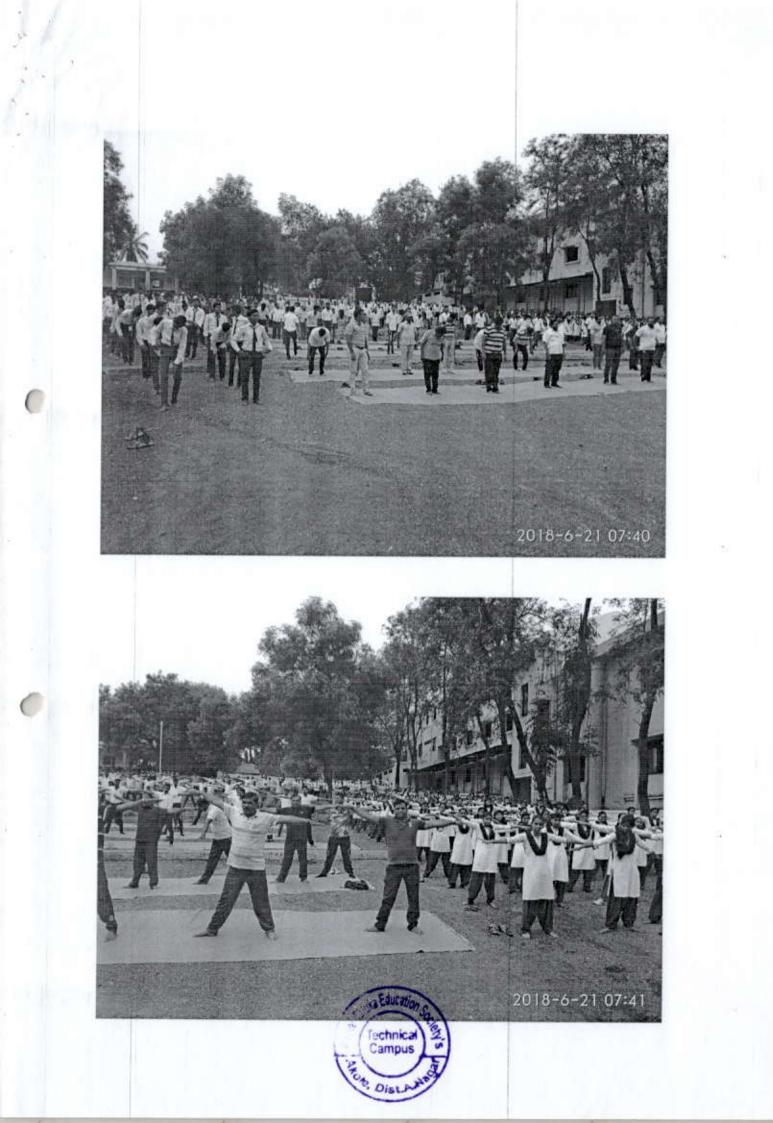

5.1.2 Capacity building and skills enhancement initiatives taken by the institution include the following 1. Soft skills,

2. Language and communication skills,

3. Life skills (Yoga, physical fitness, health and hygiene),

4. ICT/computing skills

0

8

| Name of the capacity development<br>and skills enhancement program | Date of<br>implementation<br>(DD-MM-YYYY) | Number of<br>students enrolled | Name of the agencies/consultants<br>involved with contact details (if any                                                                                  |  |
|--------------------------------------------------------------------|-------------------------------------------|--------------------------------|------------------------------------------------------------------------------------------------------------------------------------------------------------|--|
| 4th International Yoga Day Celebration                             | 21/06/2018                                | 60                             | Prof. S.K. Malunjkar<br>(Yoga Speaker) (9423045465)                                                                                                        |  |
| Workshop on ASP.NET Using C#                                       | 20/11/2018 to 24/11/2018                  | 6                              | Mr. Mahesh Nemane AM<br>SOFTWARE,AHMEDNAGAR,<br>(9763309835)                                                                                               |  |
| Case study on Amazonned-The<br>Amazing Story of Amazon             | 11/03/2019                                | 28                             | Mr. Bhushan Thorat,<br>Star Enterprises, Pune (9657608523)                                                                                                 |  |
| Workshop on Entrepreneurship &<br>Management Development           | 15/03/2019                                | 26                             | Mr. Ulhas Bhale<br>(Director, Udyam Info Solution<br>Pvt.Ltd., Aurangabad) Mr.<br>Vaibhav Gulve (Entrepreneur)<br>Tushar Jahagirdar<br>(Project Executive) |  |
| International Yoga Day                                             | 21/06/2019                                | 45                             | Prof. S.K. Malunjkar(Yoga Speaker)<br>(9423045465)                                                                                                         |  |
| Ideation Competition under Start-up &<br>Innovation Cell           | 21/06/2019                                | 6                              | Dr. Prashant R. Tambe<br>(Director,ATESs' Techncial Campus)<br>(9595757700)                                                                                |  |
| Fit India Movement                                                 | 29/08/2019                                | 46                             | UGC                                                                                                                                                        |  |
| Workshop on Android                                                | 10/10/2019 to<br>12/10/2019               | 33                             | Mr. Santosh Selokar<br>(MD, SSIT Pvt. Ltd.<br>Nagpur)(9657959184)                                                                                          |  |
| Workshop on Confidence Building                                    | 05/10/2019                                | 70                             | Prof. Pratibha More (Director,PM<br>Education & Business Solution,<br>Pune)(8983453434)                                                                    |  |
| Expert Lecture on Entrepreneurship<br>Development                  | 08/12/2019                                | 15                             | Dr.Rahul<br>Khandelwal(Professor,IMSCDR-<br>Ahmednagar)                                                                                                    |  |
| Guest Lecture on Spoken English &<br>Communication Skills          | 07/01/2022                                | 45 1                           | Prof. Hemant Mandlik<br>(Trainer & Counsellor)) (7798032827)                                                                                               |  |
| International Women's Day                                          | 08/03/2022                                | 43                             | Miss. Renuka Ghule,(High Court,<br>Member Board of Juvienile Justice,<br>Aurangabad)                                                                       |  |
| Norkshop on Soft Skills & Personality<br>Development               | 29/03/2022                                | 30                             | Mr. Kalyan Kumar<br>Soft Skill Trainer)                                                                                                                    |  |
| Inline Lecture Series on Best Practices<br>on Higher Education     | 30/05/2022                                |                                | Padma Shri Shridhar Vembu (Founder<br>& CEO, ZOHO Corp.)                                                                                                   |  |