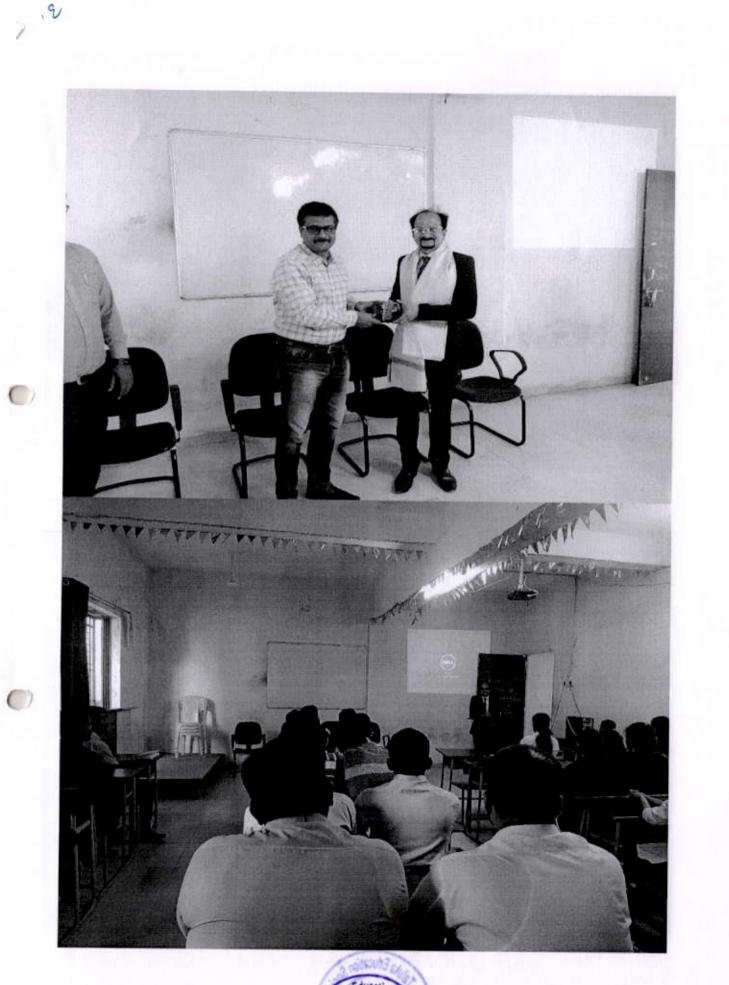

Akole Taluka Education Society's **TECHNICAL CAMPUS (MBA & MCA)** At./Post. Tal. Akole, Dist. Ahmednagar - 422 601 Tel. 02424 221123/24, Web. www.atestc.com, email- akole2011@gmail.com, pproved by AICTE, New Delhi, Recognized by DTE, Govt. of Maharashtra and Affiliated to Savitribai Phule Pune University, Pur Date :29/03/2022 Event Name: Soft Skill Presentetion 4 Pessonalid deb Time: 2:30pm do 4:00pm faculty MBA & MCA. Event Conducted By : All Event Discription : Today, the presentation of soft skill and personality Development was Complibed, Today Program Guest Me. Kalyon kumae and program President Dr. Preshand Tambie ( Directore ATES Techonical Campus, Alkole) Protetravit of the process of asking. After the prashant Maludtker Sie the Pelicidaded the chief guest's mekalyan kumar Siz started ind different way of each student Introduction, what would have been in a soft skill in the Processed manner and told the a lot Outcomes: about personality. Development. Finally the program was the horeshada shenkar In mBA class the Noteof Thanks, and the end of the program. **Teacher Sign HOD Sign** 