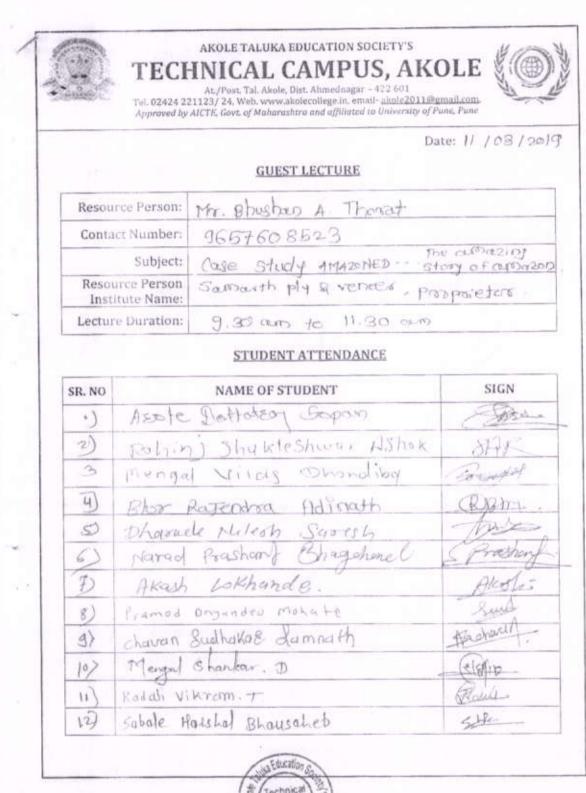

4. ICT/computing skills

0

8

| Name of the capacity development<br>and skills enhancement program | Date of<br>implementation<br>(DD-MM-YYYY) | Number of<br>students enrolled | Name of the agencies/consultants<br>involved with contact details (if any                                                                                  |  |
|--------------------------------------------------------------------|-------------------------------------------|--------------------------------|------------------------------------------------------------------------------------------------------------------------------------------------------------|--|
| 4th International Yoga Day Celebration                             | 21/06/2018                                | 60                             | Prof. S.K. Malunjkar<br>(Yoga Speaker) (9423045465)                                                                                                        |  |
| Workshop on ASP.NET Using C#                                       | 20/11/2018 to 24/11/2018                  | 6                              | Mr. Mahesh Nemane AM<br>SOFTWARE,AHMEDNAGAR,<br>(9763309835)                                                                                               |  |
| Case study on Amazonned-The<br>Amazing Story of Amazon             | 11/03/2019                                | 28                             | Mr. Bhushan Thorat,<br>Star Enterprises, Pune (9657608523)                                                                                                 |  |
| Workshop on Entrepreneurship &<br>Management Development           | 15/03/2019                                | 26                             | Mr. Ulhas Bhale<br>(Director, Udyam Info Solution<br>Pvt.Ltd., Aurangabad) Mr.<br>Vaibhav Gulve (Entrepreneur)<br>Tushar Jahagirdar<br>(Project Executive) |  |
| International Yoga Day                                             | 21/06/2019                                | 45                             | Prof. S.K. Malunjkar(Yoga Speaker)<br>(9423045465)                                                                                                         |  |
| Ideation Competition under Start-up &<br>Innovation Cell           | 21/06/2019                                | 6                              | Dr. Prashant R. Tambe<br>(Director,ATESs' Techncial Campus)<br>(9595757700)                                                                                |  |
| Fit India Movement                                                 | 29/08/2019                                | 46                             | UGC                                                                                                                                                        |  |
| Workshop on Android                                                | 10/10/2019 to<br>12/10/2019               | 33                             | Mr. Santosh Selokar<br>(MD, SSIT Pvt. Ltd.<br>Nagpur)(9657959184)                                                                                          |  |
| Workshop on Confidence Building                                    | 05/10/2019                                | 70                             | Prof. Pratibha More (Director,PM<br>Education & Business Solution,<br>Pune)(8983453434)                                                                    |  |
| Expert Lecture on Entrepreneurship<br>Development                  | 08/12/2019                                | 15                             | Dr.Rahul<br>Khandelwal(Professor,IMSCDR-<br>Ahmednagar)                                                                                                    |  |
| Guest Lecture on Spoken English &<br>Communication Skills          | 07/01/2022                                | 45 1                           | Prof. Hemant Mandlik<br>(Trainer & Counsellor)) (7798032827)                                                                                               |  |
| International Women's Day                                          | 08/03/2022                                | 43                             | Miss. Renuka Ghule,(High Court,<br>Member Board of Juvienile Justice,<br>Aurangabad)                                                                       |  |
| Norkshop on Soft Skills & Personality<br>Development               | 29/03/2022                                | 30                             | Mr. Kalyan Kumar<br>Soft Skill Trainer)                                                                                                                    |  |
| Inline Lecture Series on Best Practices<br>on Higher Education     | 30/05/2022                                |                                | Padma Shri Shridhar Vembu (Founder<br>& CEO, ZOHO Corp.)                                                                                                   |  |