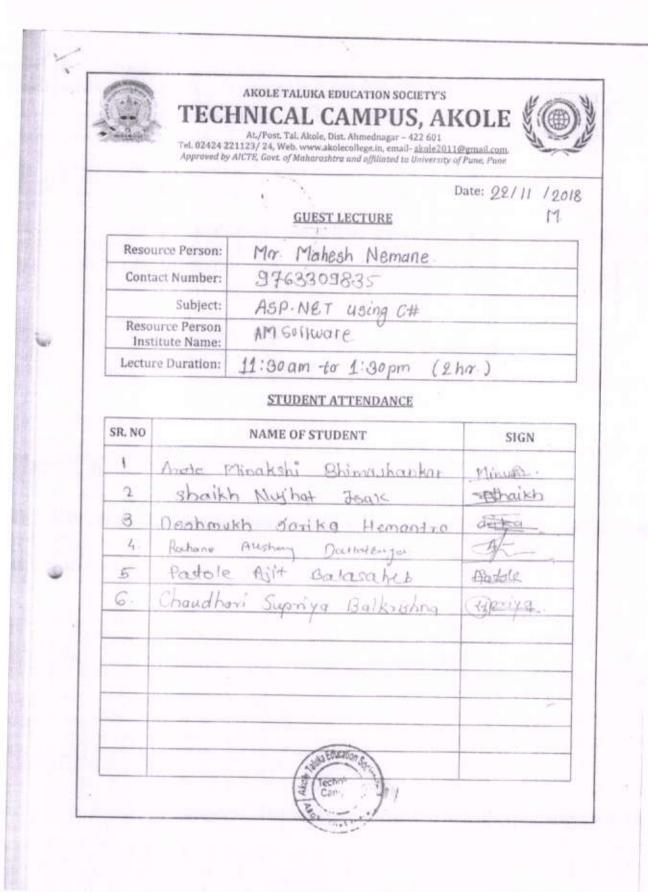

4. ICT/computing skills

0

8

| Name of the capacity development<br>and skills enhancement program | Date of<br>implementation<br>(DD-MM-YYYY) | Number of<br>students enrolled | Name of the agencies/consultants<br>involved with contact details (if any                                                                                  |  |
|--------------------------------------------------------------------|-------------------------------------------|--------------------------------|------------------------------------------------------------------------------------------------------------------------------------------------------------|--|
| 4th International Yoga Day Celebration                             | 21/06/2018                                | 60                             | Prof. S.K. Malunjkar<br>(Yoga Speaker) (9423045465)                                                                                                        |  |
| Workshop on ASP.NET Using C#                                       | 20/11/2018 to 24/11/2018                  | 6                              | Mr. Mahesh Nemane AM<br>SOFTWARE,AHMEDNAGAR,<br>(9763309835)                                                                                               |  |
| Case study on Amazonned-The<br>Amazing Story of Amazon             | 11/03/2019                                | 28                             | Mr. Bhushan Thorat,<br>Star Enterprises, Pune (9657608523)                                                                                                 |  |
| Workshop on Entrepreneurship &<br>Management Development           | 15/03/2019                                | 26                             | Mr. Ulhas Bhale<br>(Director, Udyam Info Solution<br>Pvt.Ltd., Aurangabad) Mr.<br>Vaibhav Gulve (Entrepreneur)<br>Tushar Jahagirdar<br>(Project Executive) |  |
| International Yoga Day                                             | 21/06/2019                                | 45                             | Prof. S.K. Malunjkar(Yoga Speaker)<br>(9423045465)                                                                                                         |  |
| Ideation Competition under Start-up &<br>Innovation Cell           | 21/06/2019                                | 6                              | Dr. Prashant R. Tambe<br>(Director,ATESs' Techncial Campus)<br>(9595757700)                                                                                |  |
| Fit India Movement                                                 | 29/08/2019                                | 46                             | UGC                                                                                                                                                        |  |
| Workshop on Android                                                | 10/10/2019 to<br>12/10/2019               | 33                             | Mr. Santosh Selokar<br>(MD, SSIT Pvt. Ltd.<br>Nagpur)(9657959184)                                                                                          |  |
| Workshop on Confidence Building                                    | 05/10/2019                                | 70                             | Prof. Pratibha More (Director,PM<br>Education & Business Solution,<br>Pune)(8983453434)                                                                    |  |
| Expert Lecture on Entrepreneurship<br>Development                  | 08/12/2019                                | 15                             | Dr.Rahul<br>Khandelwal(Professor,IMSCDR-<br>Ahmednagar)                                                                                                    |  |
| Guest Lecture on Spoken English &<br>Communication Skills          | 07/01/2022                                | 45 1                           | Prof. Hemant Mandlik<br>(Trainer & Counsellor)) (7798032827)                                                                                               |  |
| International Women's Day                                          | 08/03/2022                                | 43                             | Miss. Renuka Ghule,(High Court,<br>Member Board of Juvienile Justice,<br>Aurangabad)                                                                       |  |
| Norkshop on Soft Skills & Personality<br>Development               | 29/03/2022                                | 30                             | Mr. Kalyan Kumar<br>Soft Skill Trainer)                                                                                                                    |  |
| Inline Lecture Series on Best Practices<br>on Higher Education     | 30/05/2022                                |                                | Padma Shri Shridhar Vembu (Founder<br>& CEO, ZOHO Corp.)                                                                                                   |  |